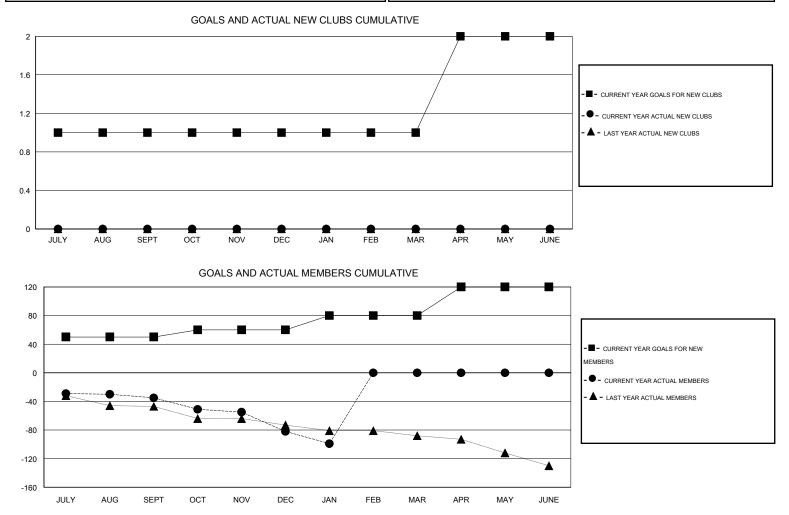

## LOCATION TEXAS

|               |                  | Clubs             |                  |                  | Members<br>RESULTS FOR 2014-2015 |                    |                                     |                    |                  |  |
|---------------|------------------|-------------------|------------------|------------------|----------------------------------|--------------------|-------------------------------------|--------------------|------------------|--|
|               | RESU             | LTS FOR 2014-2015 | i                |                  |                                  |                    |                                     |                    |                  |  |
| QUARTER       | NEW CLUB<br>GOAL | NEW CLUBS         | DROPPED<br>CLUBS | NET<br>GAIN/LOSS | QUARTER                          | NEW MEMBER<br>GOAL | CHARTER AND<br>NEW MEMBERS<br>ADDED | DROPPED<br>MEMBERS | NET<br>GAIN/LOSS |  |
| JULY/AUG/SEPT | 1                | 0                 | 1                | -1               | JULY/AUG/SEPT                    | 50                 | 33                                  | 68                 | -35              |  |
| OCT/NOV/DEC   | 0                | 0                 | 1                | -1               | OCT/NOV/DEC                      | 10                 | 31                                  | 78                 | -47              |  |
| JAN/FEB/MAR   | 0                | 0                 | 0                | 0                | JAN/FEB/MAR                      | 20                 | 11                                  | 28                 | -17              |  |
| APR/MAY/JUNE  | 1                | 0                 | 0                | 0                | APR/MAY/JUNE                     | 40                 | 0                                   | 0                  | 0                |  |

| DROPPED CLUBS: 2 |     | 21 CLUBS OF 47 ADDED 1 OR MORE | GENDER DISTRIBUTION |                              |     |
|------------------|-----|--------------------------------|---------------------|------------------------------|-----|
|                  |     | NEW MEMBERS                    | MALE                | 927 (74.94%)<br>310 (25.06%) |     |
| DROPPED MEMBERS  |     |                                |                     |                              |     |
| DECEASED         | 13  | CLICK HERE FOR HEALTH          |                     |                              | 142 |
| CLUB CANCELLED   | 22  | ASSESSMENT DATA                |                     | 70                           |     |
| OTHER            | 139 |                                | HEAD OF HOUSEHOLD   |                              |     |
| TOTAL            | 174 |                                | NON-HEAD OF HOUSEH  | OLD                          | 72  |